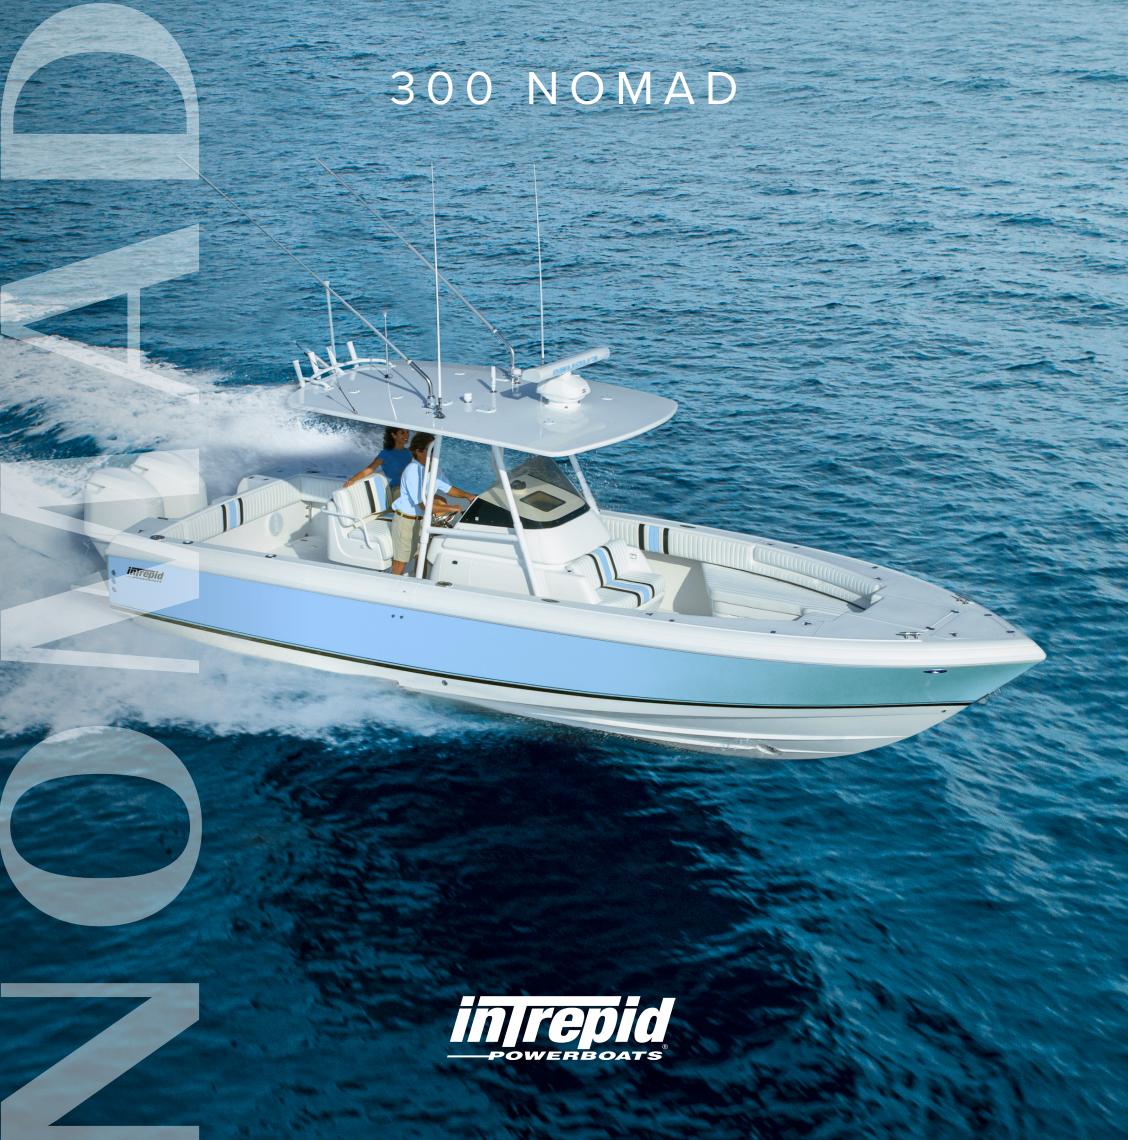

## **300 NOMAD FEATURES**

## STANDARD

- · Console Windshield
- · Aluminum Fuel Tank 173 Gallons
- PVC Foam Core Vacuum-bagged Non-woven Multidirectional and Unidirectional Fibers, All Hand Laid
- Solid Stainless-Steel Hardware
- · Dive Platforms
- · Heavy Duty Vinyl Rub Rail
- · Non-Skid Deck and Gunwales
- · Bow Eye
- · Integral Motor Bracket
- · Transom Door
- Dry Lockable Storage Compartment Forward
- · Hawse Pipes for Cleats
- Deck and Springline Cleats
- · Guttered Cockpit Hatches with Self Bailing Cockpit
- Insulated Fishbox with Thru Transom Ball Valve and Macerator
- Deck Storage / Rod Lockers Forward
- · Breaker Panel Switches
- Auto Bilge Pump
- Navigation Lights LED
- · Tinned Wiring
- · Plexi Trim Package
- Compass
- Trim Tabs
- · Push Button LED Backlit Switches
- · Recess